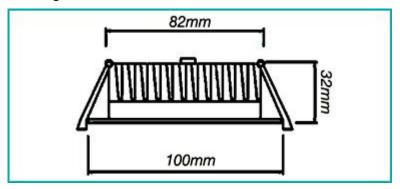

# **Drawing Size:**

#### **Technical Data:**

| Item No.:          | ECO 5601                                                                               |
|--------------------|----------------------------------------------------------------------------------------|
| LED Chip:          | Epistar SMD2835 40pcs                                                                  |
| Lamp Base:         | Wire and plug                                                                          |
| Туре:              | SMD LED Downlight                                                                      |
| Weight:            | 380g                                                                                   |
| Dimension:         | Ø100x32mm                                                                              |
| Cutout Size:       | 82-90mm                                                                                |
| Material:          | Aluminum alloy + PC                                                                    |
| IP Grade:          | IP44(indoor use,dry enviroment)                                                        |
| Power(W):          | 10W                                                                                    |
| Power Factor:      | >0.93                                                                                  |
| Input Voltage:     | AC100-240V 50/60Hz                                                                     |
| Total Lumens:      | 850lm                                                                                  |
| CRI:               | >80Ra                                                                                  |
| Dimmable:          | Option                                                                                 |
| Beam Angle:        | 120                                                                                    |
| Color Temperature: | Warm White(WW):2700-3200K<br>Nature White(NW):4000-4500K<br>Cool White(CW): 6000-6500K |
| Packing:           | 1. 50pcs/CTN<br>2. Gross Weight: 20kg<br>3. Carton Size: 58x47x25cm                    |