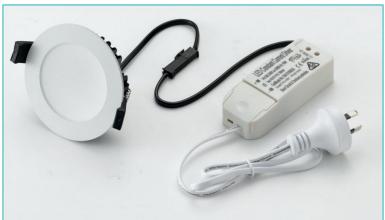

#### Picture:

#### **Technical Data:**

| Item No.:          | ECO 5601                                                                               |
|--------------------|----------------------------------------------------------------------------------------|
| LED Chip:          | Epistar SMD2835 40pcs                                                                  |
| Lamp Base:         | Wire and plug                                                                          |
| Туре:              | SMD LED Downlight                                                                      |
| Weight:            | 380g                                                                                   |
| Dimension:         | Ø100x32mm                                                                              |
| Cutout Size:       | 82-90mm                                                                                |
| Material:          | Aluminum alloy + PC                                                                    |
| IP Grade:          | IP44(indoor use,dry enviroment)                                                        |
| Power(W):          | 10W                                                                                    |
| Power Factor:      | >0.93                                                                                  |
| Input Voltage:     | AC100-240V 50/60Hz                                                                     |
| Total Lumens:      | 850lm                                                                                  |
| CRI:               | >80Ra                                                                                  |
| Dimmable:          | Option                                                                                 |
| Beam Angle:        | 120                                                                                    |
| Color Temperature: | Warm White(WW):2700-3200K<br>Nature White(NW):4000-4500K<br>Cool White(CW): 6000-6500K |
| Packing:           | 1. 50pcs/CTN<br>2. Gross Weight: 20kg<br>3. Carton Size: 58x47x25cm                    |