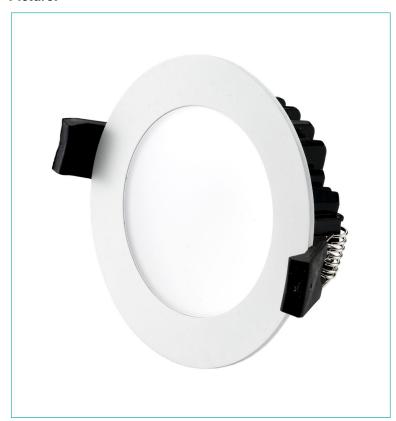

#### Picture:

#### Features:

This 10W budget fitting is suitable for a range of home lighting applications where the application requires the lighting to be dimmable. Suitable for high ceilings under 3M.